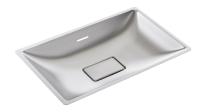

## Description

Icon Hand Wash Basin IC1-22 in stainless steel 18/10, is designed for under mounting. The hand wash basin is pressed in one piece and has laser-cut integrated outlet holes that are concealed by a removable outlet cover. The basin is supplied with waste under part and overflow equipment.