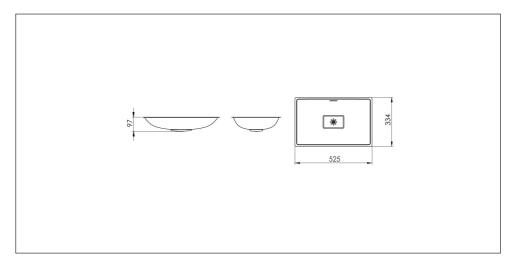

## Wash basin IC1

Art. no. IC1-22

**GTIN** 7055570016053 Ref. no 642257000 Art. no.

IC1-32

**GTIN** 7055570016060

Overall dimension in mm 525 x 334 x 97

Depth in mm 97

500 x 310 x 83 Bowl dim. in mm